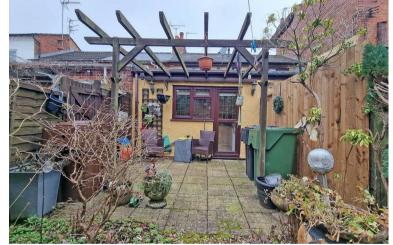

# DELIGHTFUL COTTAGE STYLE REAR GARDEN

A UPVC double glazed front door opens directly into the lounge with stairs to the first floor accommodation, a doorway gives access to the fitted kitchen and ground floor refitted shower room.

On the first floor there are two bedrooms. The delightful rear garden is private and mostly landscaped with gravel and flower borders.