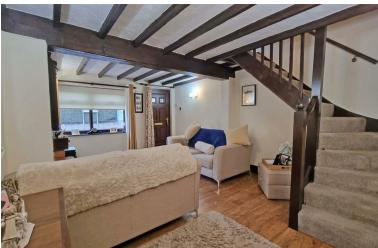

## LOUNGE

17'2 x 12'2 (5.23m x 3.71m)

A UPVC double glazed front door opens directly into the lounge with stairs to the first floor accommodation, a doorway gives access to the fitted kitchen and ground floor refitted shower room.

On the first floor there are two bedrooms. The delightful rear garden is private and mostly landscaped with gravel and flower borders.