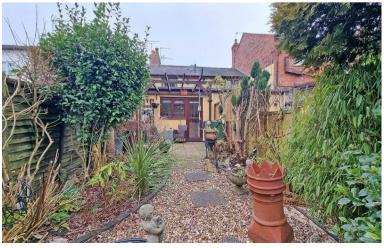

# DELIGHTFUL COTTAGE STYLE REAR GARDEN

A UPVC double glazed front door opens directly into the lounge with stairs to the first floor accommodation, a doorway gives access to the fitted kitchen and ground floor refitted shower room.

On the first floor there are two bedrooms. The delightful rear garden is private and mostly landscaped with gravel and flower borders.