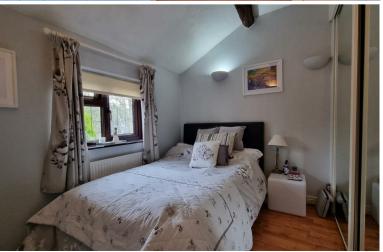

#### BEDROOM 1

12'5 x 8'0 (3.78m x 2.44m)

## BEDROOM 2

9'2 x 9'1 (2.79m x 2.77m)