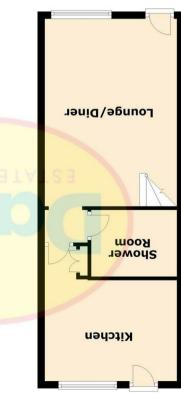

A UPVC double glazed front door opens directly into the lounge with stairs to the first floor accommodation, a doorway gives access to the fitted kitchen and ground floor refitted shower room.

On the first floor there are two bedrooms. The delightful rear garden is private and mostly landscaped with gravel and flower borders.

## LOUNGE

17'2 x 12'2 (5.23m x 3.71m)

#### FITTED KITCHEN

12'0 x 11'7 max (3.66m x 3.53m max)

# GROUND FLOOR SHOWER ROOM