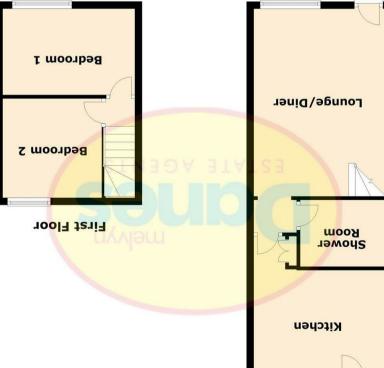

A UPVC double glazed front door opens directly into the lounge with stairs to the first floor accommodation, a doorway gives access to the fitted kitchen and ground floor refitted shower room.

On the first floor there are two bedrooms. The delightful rear garden is private and mostly landscaped with gravel and flower borders.

#### BEDROOM 1

12'5 x 8'0 (3.78m x 2.44m)

## BEDROOM 2

9'2 x 9'1 (2.79m x 2.77m)

#### **Ground Floor**