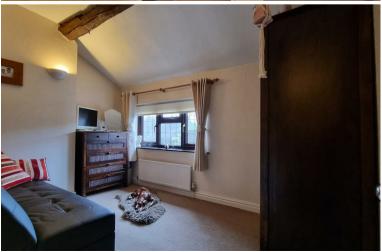

#### BEDROOM 1

12'5 x 8'0 (3.78m x 2.44m)

## BEDROOM 2

9'2 x 9'1 (2.79m x 2.77m)