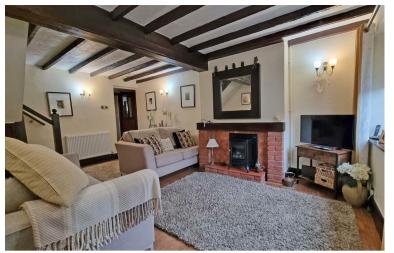

ts. There is easy access to Shirley via Truemans Heath Lane with its comprehensive shopping facilities including Parkgate and Asda.

There are railway stations nearby at Wythall and Whitlocks End offering commuter services between Birmingham and Stratford upon Avon, and local bus services provide access to the City of Birmingham and the Alcster Road gives access to Redditch, Birmingham and junction 3 of the M42 which forms the hub of the midlands motorway network.

A UPVC double glazed front door opens directly into the lounge with stairs to the first floor accommodation, a doorway gives access to the fitted kitchen and ground floor refitted shower room.

On the first floor there are two bedrooms. The delightful rear garden is private and mostly landscaped with gravel and flower borders.













## LOUNGE

17'2 x 12'2 (5.23m x 3.71m)

#### FITTED KITCHEN

12'0 x 11'7 max (3.66m x 3.53m max)

# GROUND FLOOR SHOWER ROOM

#### BEDROOM 1

12'5 x 8'0 (3.78m x 2.44m)

## BEDROOM 2

9'2 x 9'1 (2.79m x 2.77m)

# DELIGHTFUL COTTAGE STYLE REAR GARDEN











#### **Ground Floor**





#### 19/02/2025. Actual service availability at the property or speeds received may be different. currently achievable for the property post code area is around 1000 Mbps. Data taken from checker.ofcom.org.uk on please note that results will vary depending on the time a speed test is carried out. The estimated fastest download speed BROADBAND: We understand that the standard broadband download speed at the property is around 16Mbps, however

precise location and network outages. 05/02/2025). Ple