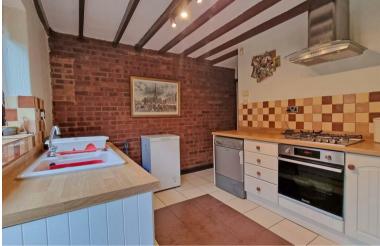

e is easy access to Shirley via Truemans Heath Lane with its comprehensive shopping facilities including Parkgate and Asda.

There are railway stations nearby at Wythall and Whitlocks End offering commuter services between Birmingham and Stratford upon Avon, and local bus services provide access to the City of Birmingham and the Alcster Road gives access to Redditch, Birmingham and junction 3 of the M42 which forms the hub of the midlands motorway network.

A UPVC double glazed front door opens directly into the lounge with stairs to the first floor accommodation, a doorway gives access to the fitted kitchen and ground floor refitted shower room.

On the first floor there are two bedrooms. The delightful rear garden is private and mostly landscaped with gravel and flower borders.













## LOUNGE

17'2 x 12'2 (5.23m x 3.71m)

#### FITTED KITCHEN

12'0 x 11'7 max (3.66m x 3.53m max)

# GROUND FLOOR SHOWER ROOM

#### BEDROOM 1

12'5 x 8'0 (3.78m x 2.44m)

## BEDROOM 2

9'2 x 9'1 (2.79m x 2.77m)

# DELIGHTFUL COTTAGE STYLE REAR GARDEN











#### **Ground Floor**





#### 19/02/2025. Actual service availability at the property or speeds received may be different. currently achievable for the property post code area is around 1000 Mbps. Data taken from checker.ofcom.org.uk on please note that results will vary depending on the time a speed test is carried out. The estimated fastest download speed BROADBAND: We understand that the standard broadband download speed at the property is around 16Mbps, however

precise location and network outages. 05/02/2025). Please note