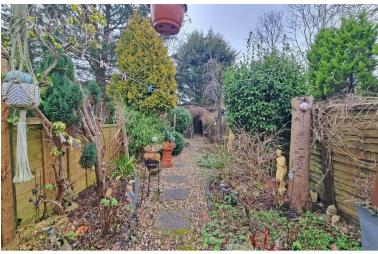

# DELIGHTFUL COTTAGE STYLE REAR GARDEN

A UPVC double glazed front door opens directly into the lounge with stairs to the first floor accommodation, a doorway gives access to the fitted kitchen and ground floor refitted shower room.

On the first floor there are two bedrooms. The delightful rear garden is private and mostly landscaped with gravel and flower borders.